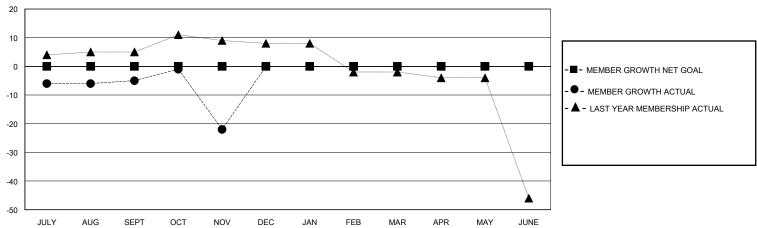

## District 110CW

GMT: LOCATION NETHERLANDS GMT CA

| Clubs                 |               |           |               | Members               |                       |                         |                                                    |  |
|-----------------------|---------------|-----------|---------------|-----------------------|-----------------------|-------------------------|----------------------------------------------------|--|
| RESULTS FOR 2024-2025 |               |           |               | RESULTS FOR 2024-2025 |                       |                         |                                                    |  |
| QUARTER               | NEW CLUB GOAL | NEW CLUBS | DROPPED CLUBS | QUARTER MEMBI         | ER GROWTH NET<br>GOAL | MEMBER GROWTH<br>ACTUAL | DROPPED<br>MEMBERS ACTUAL<br>(including transfers) |  |
| JULY/AUG/SEPT         | 0             | 0         | 0             | JULY/AUG/SEPT         | 0                     | 24                      | 25                                                 |  |
| OCT/NOV/DEC           | 0             | 0         | 0             | OCT/NOV/DEC           | 0                     | 35                      | 49                                                 |  |
| JAN/FEB/MAR           | 0             | 0         | 0             | JAN/FEB/MAR           | 0                     | 0                       | 0                                                  |  |
| APR/MAY/JUNE          | 0             | 0         | 0             | APR/MAY/JUNE          | 0                     | 0                       | 0                                                  |  |